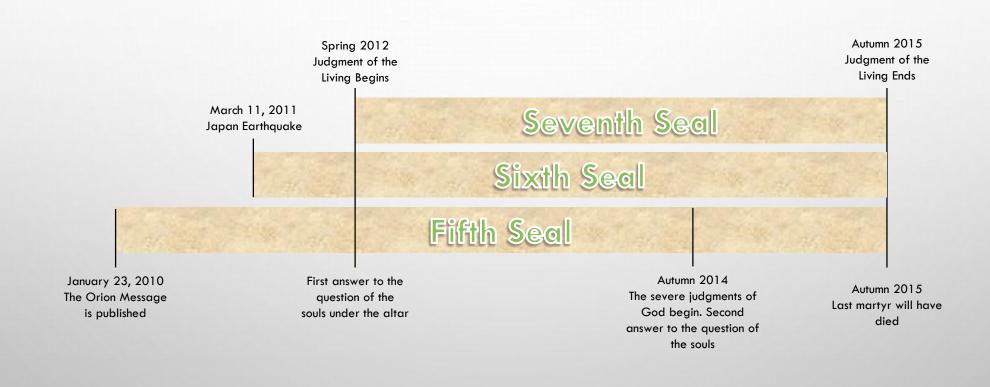

|                                         |













# Two Witnesses Against Satan

| Jesus    | Jesus' divided ministry        | Alŋitak                                    |  |
|----------|--------------------------------|--------------------------------------------|--|
| 3½ years | Separated by about 3,000 years | 3½ years                                   |  |
| Sataŋ    | Satan's divided "ministry"     | Lucifer  3½ years  Philadelphia  1631 days |  |
| 3½ years | Separated by 1,000 years       |                                            |  |
| Laodicea | Our divided ministry           |                                            |  |
| 859 days | Separated by 636 days          |                                            |  |

#### Our old understanding of the last three Seals







# The Sevenfold Seal



#### It is your decision!







Seven Days





**Thousand Years** 

**Thousand Years** 







The Second Coming May 27, 2019