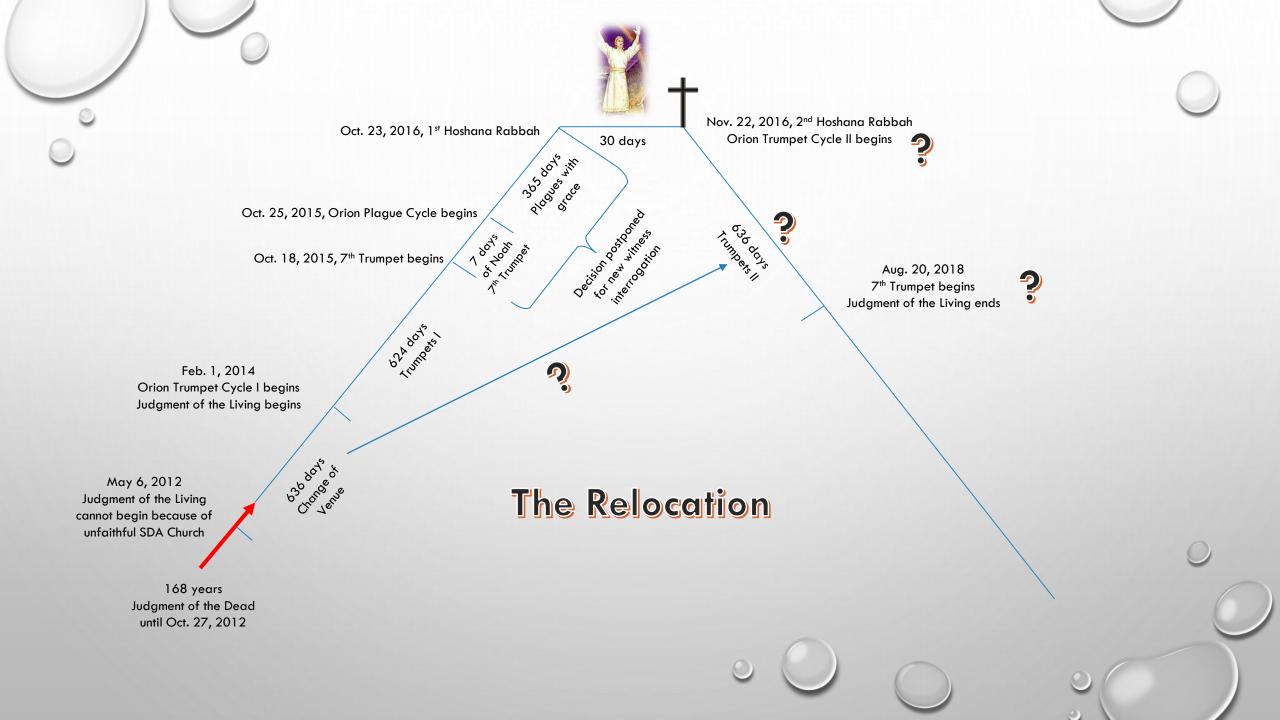

AND BECAUSE INIQUITY SHALL ABOUND,
THE LOVE OF MANY SHALL WAX COLD.
(MATTHEW 24:12)

# THE HOLY MOUNTAIN OF TIME

TIME ITSELF WILL FREEZE.

THE MILLENNIUM OF HIBERNATION OF THE WICKED IS NEAR!

# The Reflection of the River of Time



### In the Shadow of the Cross







# The Planned Judgment of the Living





#### The Cross-Over Chiasm of Revelation



| Historical part: Conflict in progress |            |           |           |          | Esc      | Eschatological part: Conflict ended |             |              |          |    |
|---------------------------------------|------------|-----------|-----------|----------|----------|-------------------------------------|-------------|--------------|----------|----|
| Р                                     | 4:9-11     | 5:8-10    | 5:11-6:1  | Silence  | .00      | Silence                             | 7:9-12      | 11:15-18     | 19:1-4   | Ε  |
| R                                     | Creation   | Jesus     | Jesus     | First    | 8        | The                                 | The         | The first    | The 7th  | P  |
| o