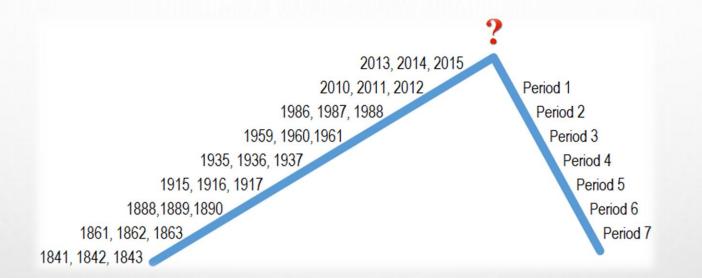

| of the   | <b>A</b> | for the                             | the sealing | do not       | World    | G  |
| υ                                     | of         | on the    | in the    | 144,000  | 100000   | work of the                         | of the      | belong       | Order    | Įυ |
| E                                     | Heaven     | cross     | judgment  | begins   |          | witnesses                           | 144,000     | to Jesus     | of men   | E  |
|                                       |            |           |           | 1        |          |                                     |             |              |          | 1  |



# **Complementary Trumpets**



## No Explanation for the 7th Day of Unleavened Bread!



#### The High Sabbath List in the Descent





**New Reading Direction** 

#### The Compression of God's DNA



**WRONG** 

**RIGHT** 



### The Sign of Jonah?



|                             |           | Feasts of 2019                                               |                                         |
|-----------------------------|-----------|--------------------------------------------------------------|-----------------------------------------|
| 1 <sup>st</sup> Possibility |           |                                                              |                                         |
| Spring 2019                 | Nissan 1  | Sunday, April 07, 2019                                       | New Moor                                |
|                             | Nissan 14 | Saturday, April 20, 2019