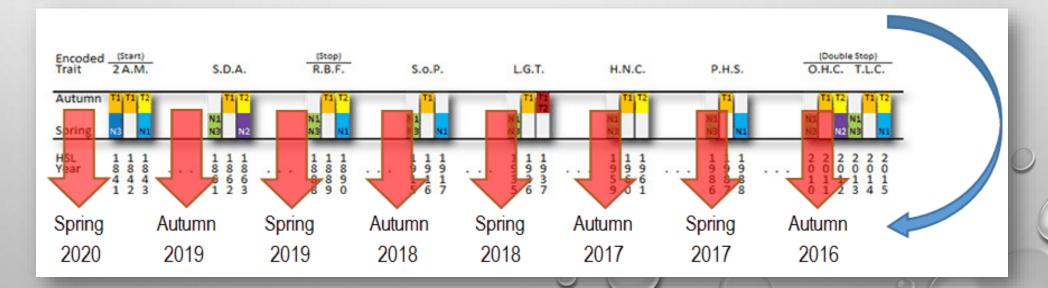

## No Explanation for the 7th Day of Unleavened Bread!

#### The High Sabbath List in the Descent

**New Reading Direction** 