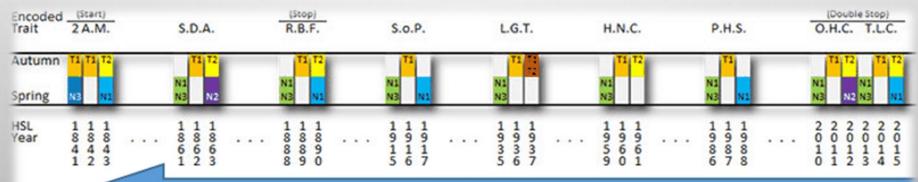

| of the   | <b>A</b> | for the                             | the sealing | do not       | World    | G  |
| υ                                     | of         | on the    | in the    | 144,000  | 100000   | work of the                         | of the      | belong       | Order    | Įυ |
| E                                     | Heaven     | cross     | judgment  | begins   |          | witnesses                           | 144,000     | to Jesus     | of men   | E  |
|                                       |            |           |           | 1        |          |                                     |             |              |          | 1  |



# **Complementary Trumpets**



## No Explanation for the 7th Day of Unleavened Bread!



#### The High Sabbath List in the Descent





**New Reading Direction** 

#### The Compression of God's DNA



**WRONG** 

**RIGHT** 



### The Sign of Jonah?



|                             |           | Feasts of 2019                                               |                                         |
|-----------------------------|-----------|--------------------------------------------------------------|-----------------------------------------|
| 1 <sup>st</sup> Possibility |           |                                                              |                                         |
| Spring 2019                 | Nissan 1  | Sunday, April 07, 2019                                       | New Moor                                |
|                             | Nissan 14 | Saturday, April 20, 2019