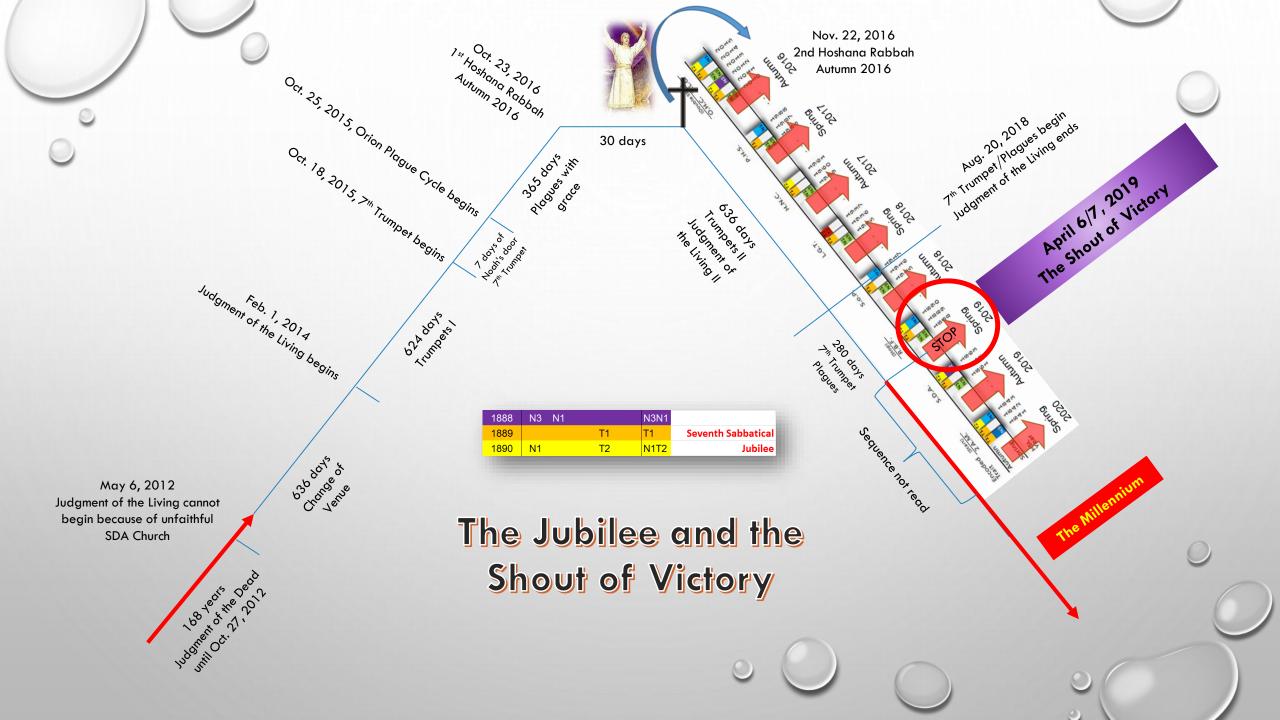

|













# Two Witnesses Against Satan

| Jesus    | Jesus' divided ministry        | Alŋitak                                    |  |
|----------|--------------------------------|--------------------------------------------|--|
| 3½ years | Separated by about 3,000 years | 3½ years                                   |  |
| Sataŋ    | Satan's divided "ministry"     | Lucifer  3½ years  Philadelphia  1631 days |  |
| 3½ years | Separated by 1,000 years       |                                            |  |
| Laodicea | Our divided ministry           |                                            |  |
| 859 days | Separated by 636 days          |                                            |  |

#### Our old understanding of the last three Seals







# The Sevenfold Seal



#### It is your decision!







Seven Days





**Thousand Years** 

**Thousand Years** 







The Second Coming May 27, 2019