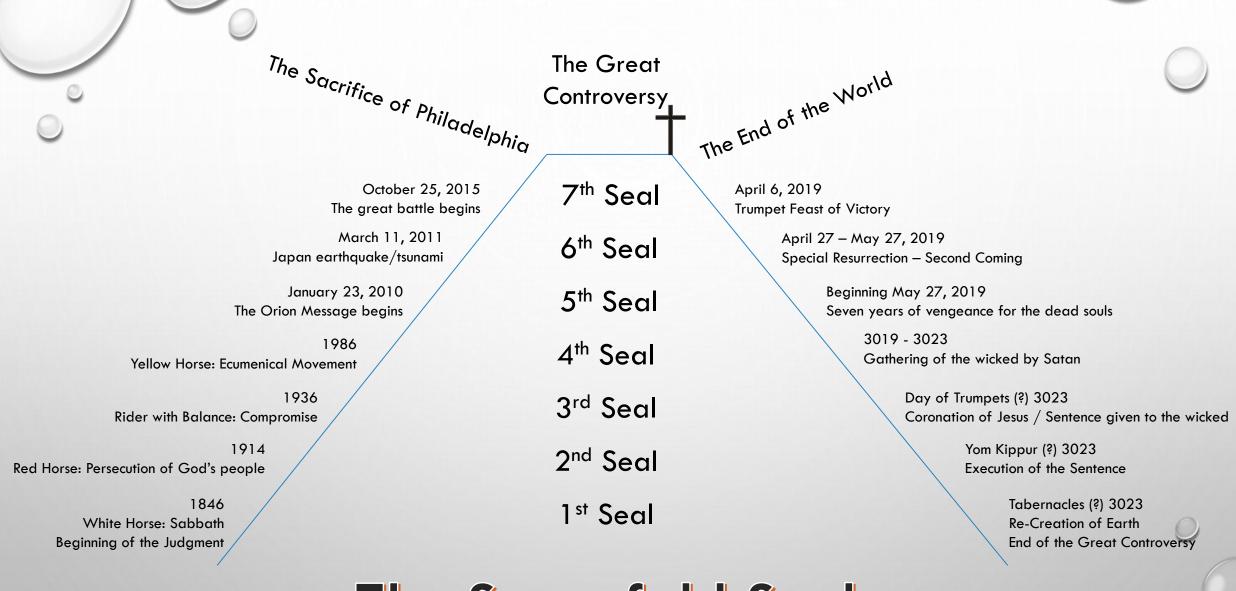

|













# Two Witnesses Against Satan

| Jesus    | Jesus' divided ministry        | Alŋitak                                    |  |
|----------|--------------------------------|--------------------------------------------|--|
| 3½ years | Separated by about 3,000 years | 3½ years                                   |  |
| Sataŋ    | Satan's divided "ministry"     | Lucifer  3½ years  Philadelphia  1631 days |  |
| 3½ years | Separated by 1,000 years       |                                            |  |
| Laodicea | Our divided ministry           |                                            |  |
| 859 days | Separated by 636 days          |                                            |  |

#### Our old understanding of the last three Seals







# The Sevenfold Seal



#### It is your decision!







Seven Days





**Thousand Years** 

**Thousand Years** 







The Second Coming May 27, 2019