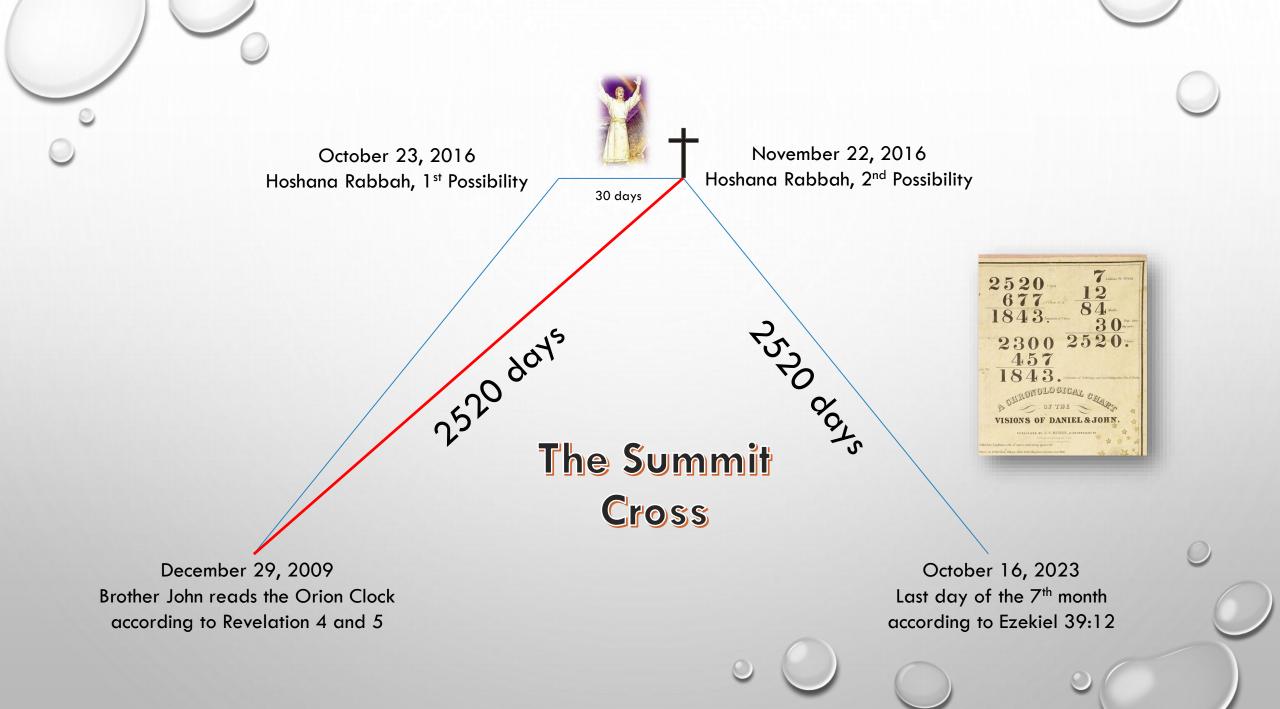

AND BECAUSE INIQUITY SHALL ABOUND,
THE LOVE OF MANY SHALL WAX COLD.
(MATTHEW 24:12)

# THE HOLY MOUNTAIN OF TIME

TIME ITSELF WILL FREEZE.

THE MILLENNIUM OF HIBERNATION OF THE WICKED IS NEAR!

# The Reflection of the River of Time



### In the Shadow of the Cross







# The Planned Judgment of the Living





#### The Cross-Over Chiasm of Revelation



| Historical part: Conflict in progress |            |           |           |          | Esc      | Eschatological part: Conflict ended |             |              |          |    |
|---------------------------------------|------------|-----------|-----------|----------|----------|-------------------------------------|-------------|--------------|----------|----|
| Р                                     | 4:9-11     | 5:8-10    | 5:11-6:1  | Silence  | .00      | Silence                             | 7:9-12      | 11:15-18     | 19:1-4   | Ε  |
| R                                     | Creation   | Jesus     | Jesus     | First    | 8        | The                                 | The         | The fir