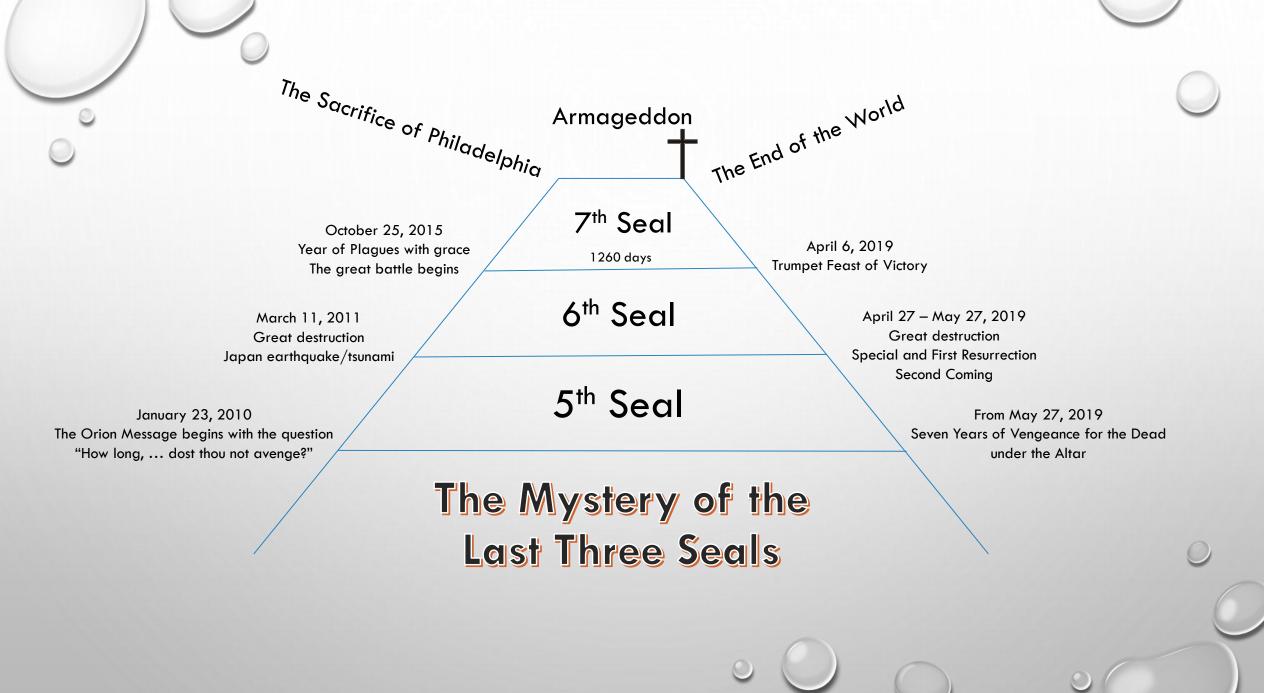

|













# Two Witnesses Against Satan

| Jesus    | Jesus' divided ministry        | Alŋitak                                    |  |
|----------|--------------------------------|--------------------------------------------|--|
| 3½ years | Separated by about 3,000 years | 3½ years                                   |  |
| Sataŋ    | Satan's divided "ministry"     | Lucifer  3½ years  Philadelphia  1631 days |  |
| 3½ years | Separated by 1,000 years       |                                            |  |
| Laodicea | Our divided ministry           |                                            |  |
| 859 days | Separated by 636 days          |                                            |  |

#### Our old understanding of the last three Seals







# The Sevenfold Seal



#### It is your decision!







Seven Days





**Thousand Years** 

**Thousand Years** 







The Second Coming May 27, 2019