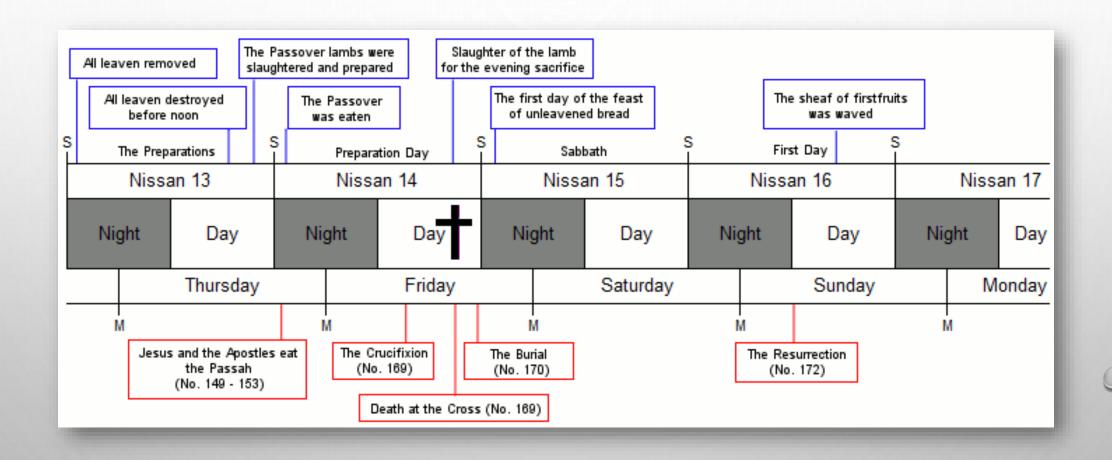

| population | and death | seal      | of the   | <b>A</b> | for the                             | the sealing | do not       | World    | G  |
| υ                                     | of         | on the    | in the    | 144,000  | 100000   | work of the                         | of the      | belong       | Order    | Įυ |
| E                                     | Heaven     | cross     | judgment  | begins   |          | witnesses                           | 144,000     | to Jesus     | of men   | E  |
|                                       |            |           |           | 1        |          |                                     |             |              |          | 1  |



# **Complementary Trumpets**



## No Explanation for the 7th Day of Unleavened Bread!



#### The High Sabbath List in the Descent





**New Reading Direction** 

#### The Compression of God's DNA



**WRONG** 

**RIGHT** 



### The Sign of Jonah?



|                             |           | Feasts of 2019                                               |                                         |
|-----------------------------|-----------|--------------------------------------------------------------|-----------------------------------------|
| 1 <sup>st</sup> Possibility |           |                                                              |                                         |
| Spring 2019                 | Nissan 1  | Sunday, April 07, 2019                                       | New Moor                                |
|                             | Nissan