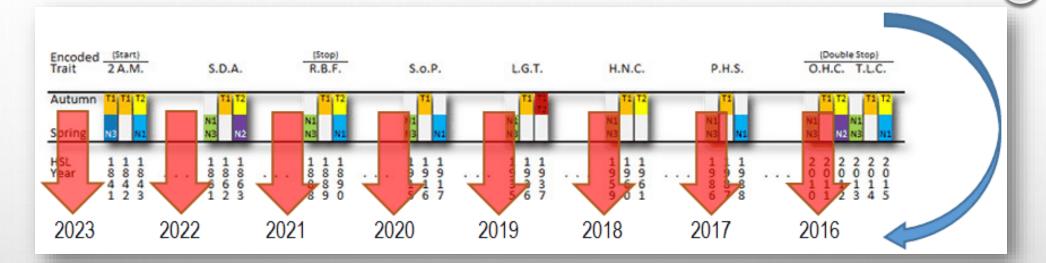

## No Explanation for the 7th Day of Unleavened Bread!

#### The High Sabbath List in the Descent

**New Reading Direction** 