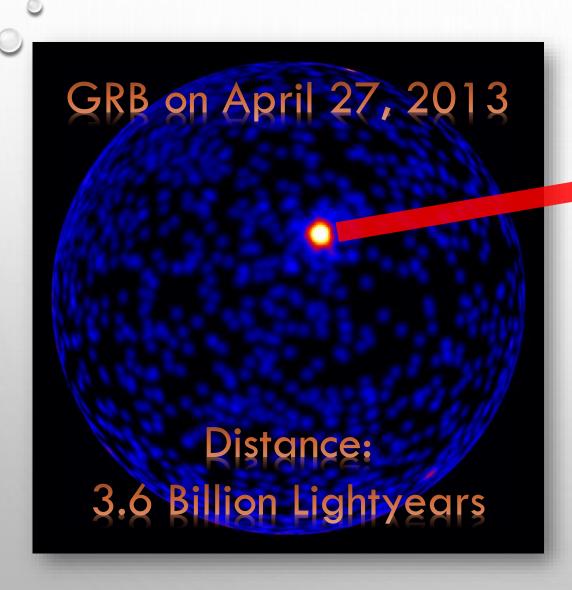

| of         | on the    | in the    | 144,000  | 100000   | work of the                         | of the      | belong       | Order    | Įυ |
| E                                     | Heaven     | cross     | judgment  | begins   |          | witnesses                           | 144,000     | to Jesus     | of men   | E  |
|                                       |            |           |           | 1        |          |                                     |             |              |          | 1  |



# **Complementary Trumpets**



## No Explanation for the 7th Day of Unleavened Bread!



#### The High Sabbath List in the Descent





**New Reading Direction** 

#### The Compression of God's DNA



**WRONG** 

**RIGHT** 



### The Sign of Jonah?



|                             |           | Feasts of 2019                                               |                                         |
|-----------------------------|-----------|--------------------------------------------------------------|-----------------------------------------|
| 1 <sup>st</sup> Possibility |           |                                                              |                                         |
| Spring 2019                 | Nissan 1  | Sunday, April 07, 2019                                       | New Moor                                |
|                             | Nissan 14 | Saturday, April 20, 2019                                     | Passove                                 |
|                             | Nissan 15 | Sunday, A