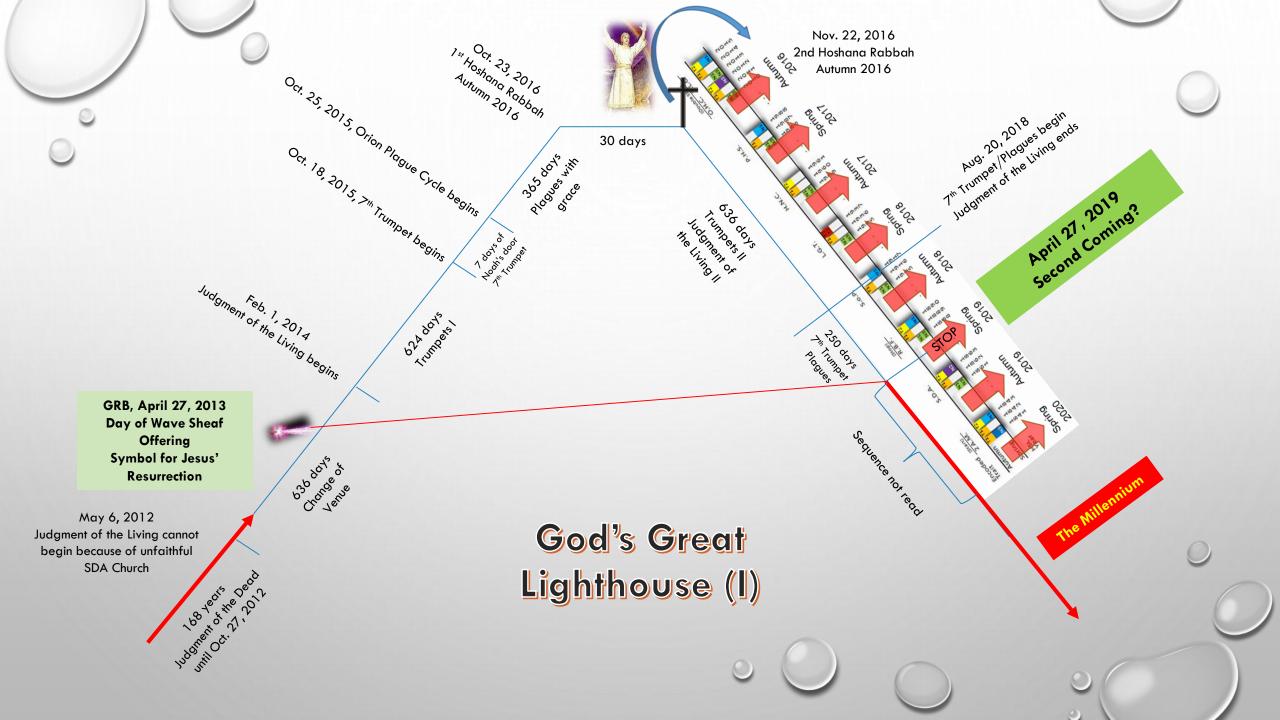

| Pentecos                                |
| Autumn 2019                 | Tishri 1  | Wednesday, October 30, 2019                                  | Trumpet                                 |
|                             | Tishri 10 | Friday, November 08, 2019                                    | Yom Kippu                               |
|                             | Tishri 15 | Wednesday, November 13, 2019                                 | Tabernacle                              |
|                             | Tishri 22 | Wednesday, November 13, 2013<br>Wednesday, November 20, 2019 | Shemini Atzere                          |
|                             |           | ,,                                                           |                                         |













# Two Witnesses Against Satan

| Jesus    | Jesus' divided ministry        | Alŋitak                                    |  |
|----------|--------------------------------|--------------------------------------------|--|
| 3½ years | Separated by about 3,000 years | 3½ years                                   |  |
| Sataŋ    | Satan's divided "ministry"     | Lucifer  3½ years  Philadelphia  1631 days |  |
| 3½ years | Separated by 1,000 years       |                                            |  |
| Laodicea | Our divided ministry           |                                            |  |
| 859 days | Separated by 636 days          |                                            |  |

#### Our old understanding of the last three Seals







# The Sevenfold Seal



#### It is your