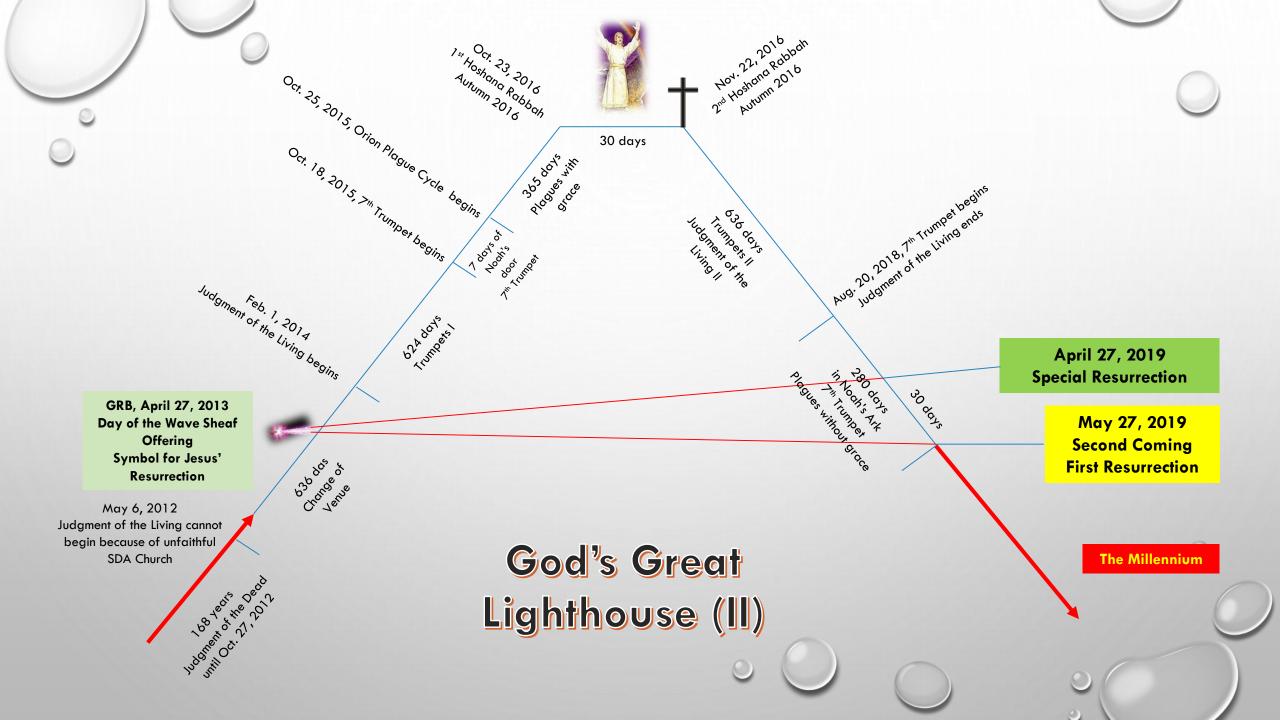

| Pentecos                                |
| Autumn 2019                 | Tishri 1  | Wednesday, October 30, 2019                                  | Trumpet                                 |
|                             | Tishri 10 | Friday, November 08, 2019                                    | Yom Kippu                               |
|                             | Tishri 15 | Wednesday, November 13, 2019                                 | Tabernacle                              |
|                             | Tishri 22 | Wednesday, November 13, 2013<br>Wednesday, November 20, 2019 | Shemini Atzere                          |
|                             |           | ,,                                                           |                                         |













# Two Witnesses Against Satan

| Jesus    | Jesus' divided ministry        | Alŋitak                                    |  |
|----------|--------------------------------|--------------------------------------------|--|
| 3½ years | Separated by about 3,000 years | 3½ years                                   |  |
| Sataŋ    | Satan's divided "ministry"     | Lucifer  3½ years  Philadelphia  1631 days |  |
| 3½ years | Separated by 1,000 years       |                                            |  |
| Laodicea | Our divided ministry           |                                            |  |
| 859 days | Separated by 636 days          |                                            |  |

#### Our old understanding of the last three Seals







# The Sevenfold Seal



#### It is your decisi