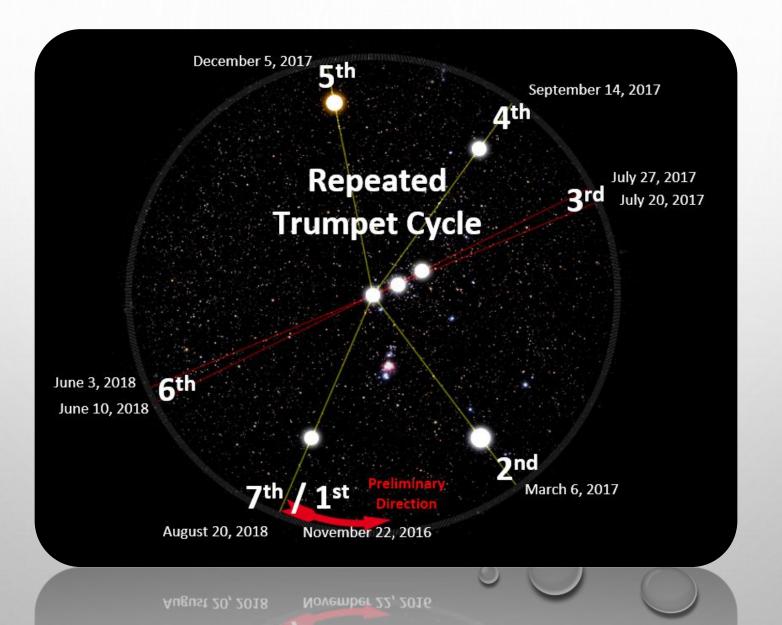

those who    | the New  | 0  |
| G                                     | population | and death | seal      | of the   | <b>A</b> | for the                             | the sealing | do not       | World    | G  |
| υ                                     | of         | on the    | in the    | 144,000  | 100000   | work of the                         | of the      | belong       | Order    | Įυ |
| E                                     | Heaven     | cross     | judgment  | begins   |          | witnesses                           | 144,000     | to Jesus     | of men   | E  |
|                                       |            |           |           | 1        |          |                                     |             |              |          | 1  |



# **Complementary Trumpets**



## No Explanation for the 7th Day of Unleavened Bread!



#### The High Sabbath List in the Descent





**New Reading Direction** 

#### The Compression of God's DNA



**WRONG** 

**RIGHT** 



### The Sign of Jonah?



|                             |           | Feasts of 2019                                               |                                         |
|-----------------------------|-----------|--------------------------------------------------------------|-----------------------------------------|
| 1 <sup>st</sup> Possibility |           |                                                              |                                         |
| Spring 2019                 | Nissan 1  | Sunday, April 07, 2019                                       | New Moor