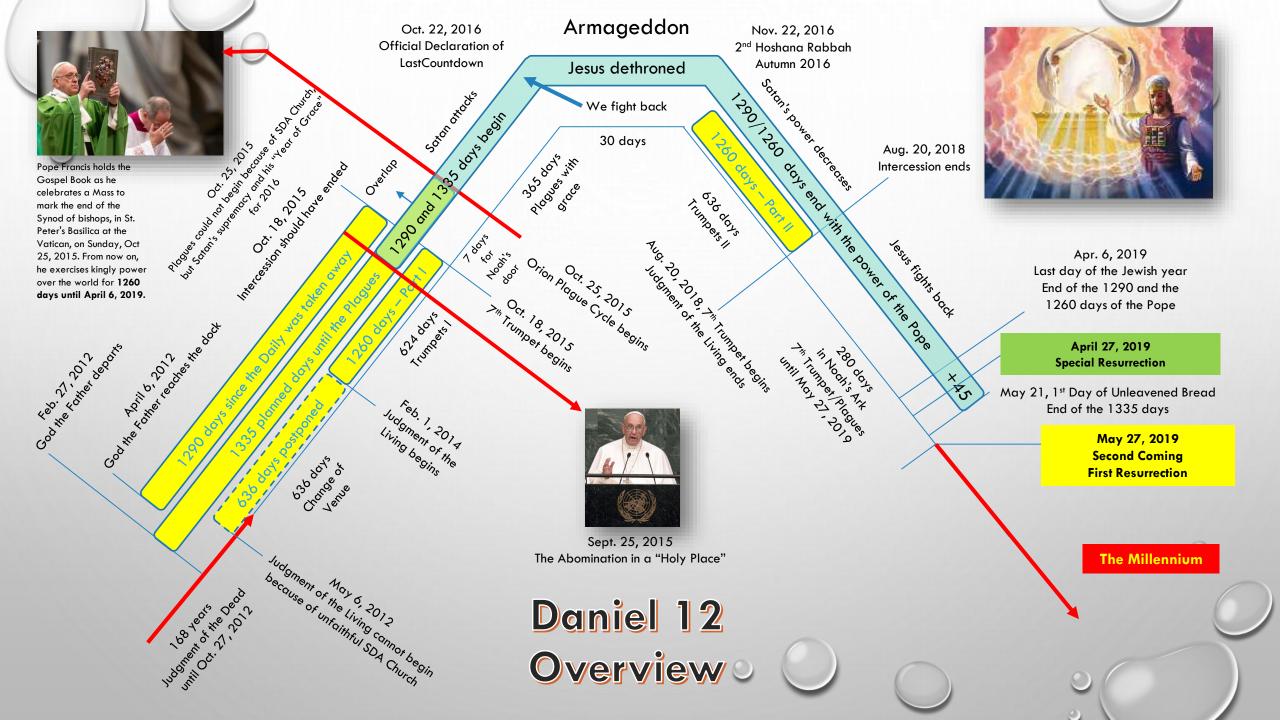

| Pentecos                                |
| Autumn 2019                 | Tishri 1  | Wednesday, October 30, 2019                                  | Trumpet                                 |
|                             | Tishri 10 | Friday, November 08, 2019                                    | Yom Kippu                               |
|                             | Tishri 15 | Wednesday, November 13, 2019                                 | Tabernacle                              |
|                             | Tishri 22 | Wednesday, November 13, 2013<br>Wednesday, November 20, 2019 | Shemini Atzere                          |
|                             |           | ,,                                                           |                                         |













# Two Witnesses Against Satan

| Jesus    | Jesus' divided ministry        | Alŋitak                                    |  |
|----------|--------------------------------|--------------------------------------------|--|
| 3½ years | Separated by about 3,000 years | 3½ years                                   |  |
| Sataŋ    | Satan's divided "ministry"     | Lucifer  3½ years  Philadelphia  1631 days |  |
| 3½ years | Separated by 1,000 years       |                                            |  |
| Laodicea | Our divided ministry           |                                            |  |
| 859 days | Separated by 636 days          |                                            |  |

#### Our old understanding of the last three Seals







# The Sevenfold Seal



#### It is your decision