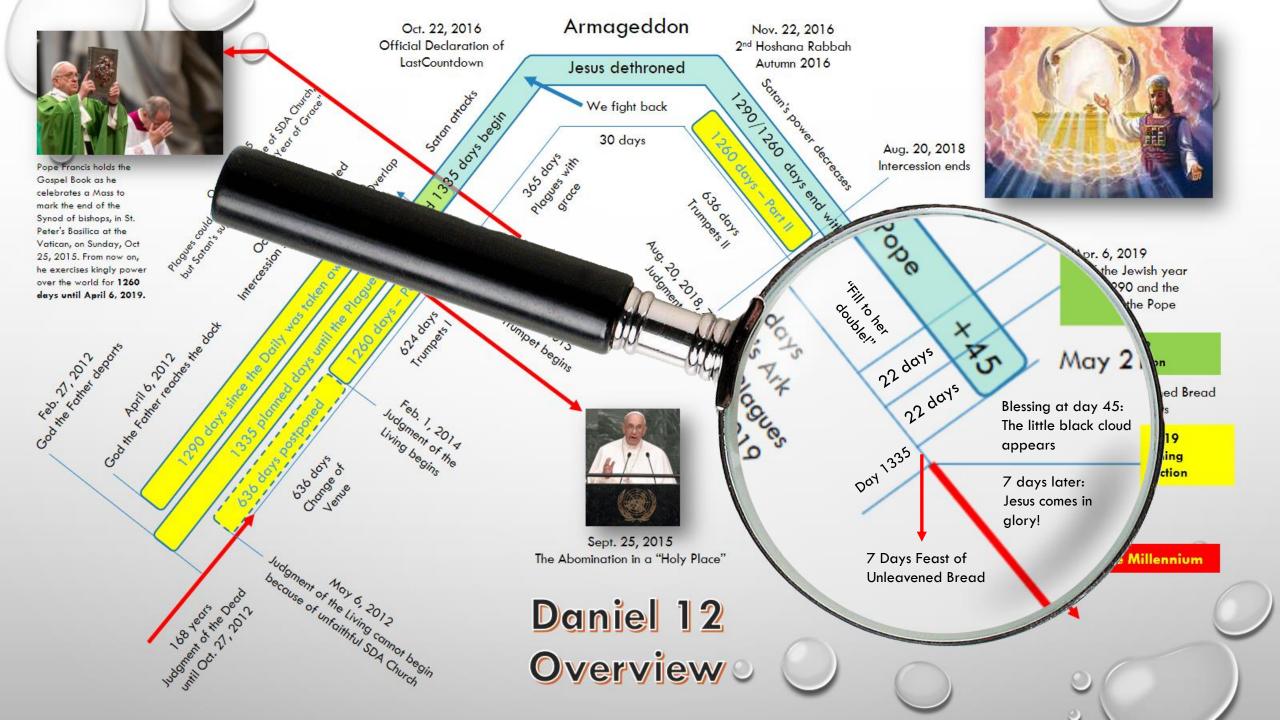

| Pentecos                                |
| Autumn 2019                 | Tishri 1  | Wednesday, October 30, 2019                                  | Trumpet                                 |
|                             | Tishri 10 | Friday, November 08, 2019                                    | Yom Kippu                               |
|                             | Tishri 15 | Wednesday, November 13, 2019                                 | Tabernacle                              |
|                             | Tishri 22 | Wednesday, November 13, 2013<br>Wednesday, November 20, 2019 | Shemini Atzere                          |
|                             |           | ,,                                                           |                                         |













# Two Witnesses Against Satan

| Jesus    | Jesus' divided ministry        | Alŋitak                                    |  |
|----------|--------------------------------|--------------------------------------------|--|
| 3½ years | Separated by about 3,000 years | 3½ years                                   |  |
| Sataŋ    | Satan's divided "ministry"     | Lucifer  3½ years  Philadelphia  1631 days |  |
| 3½ years | Separated by 1,000 years       |                                            |  |
| Laodicea | Our divided ministry           |                                            |  |
| 859 days | Separated by 636 days          |                                            |  |

#### Our old understanding of the last three Seals







# The Sevenfold Seal



#### It is your decision!