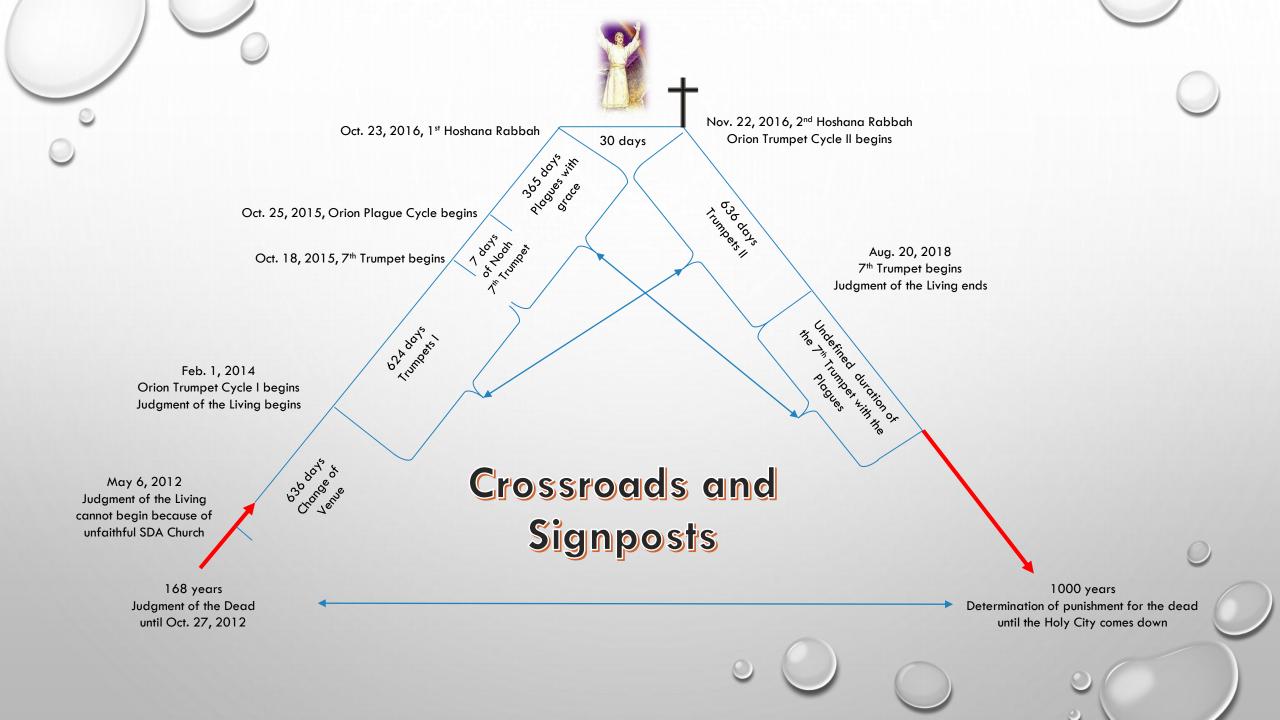

| completes   | those who    | the New  | 0  |
| G                                     | population | and death | seal      | of the   | <b>A</b> | for the                             | the sealing | do not       | World    | G  |
| υ                                     | of         | on the    | in the    | 144,000  | 100000   | work of the                         | of the      | belong       | Order    | Įυ |
| E                                     | Heaven     | cross     | judgment  | begins   |          | witnesses                           | 144,000     | to Jesus     | of men   | E  |
|                                       |            |           |           | 1        |          |                                     |             |              |          | 1  |



# **Complementary Trumpets**



## No Explanation for the 7th Day of Unleavened Bread!



#### The High Sabbath List in the Descent





**New Reading Direction** 

#### The Compression of God's DNA



**WRONG** 

**RIGHT** 



### The Sign of Jonah?



|                             |           | Feasts of 2019                                               |                                         |
|-----------------------------|-----------|--------------------------------------------------------------|-----------------------------------------|
| 1 <sup>st</sup> Possibility |           |                                                              |                                         |
| Spring 2019                 | Nissan 1  | Sunday, April 07, 2019