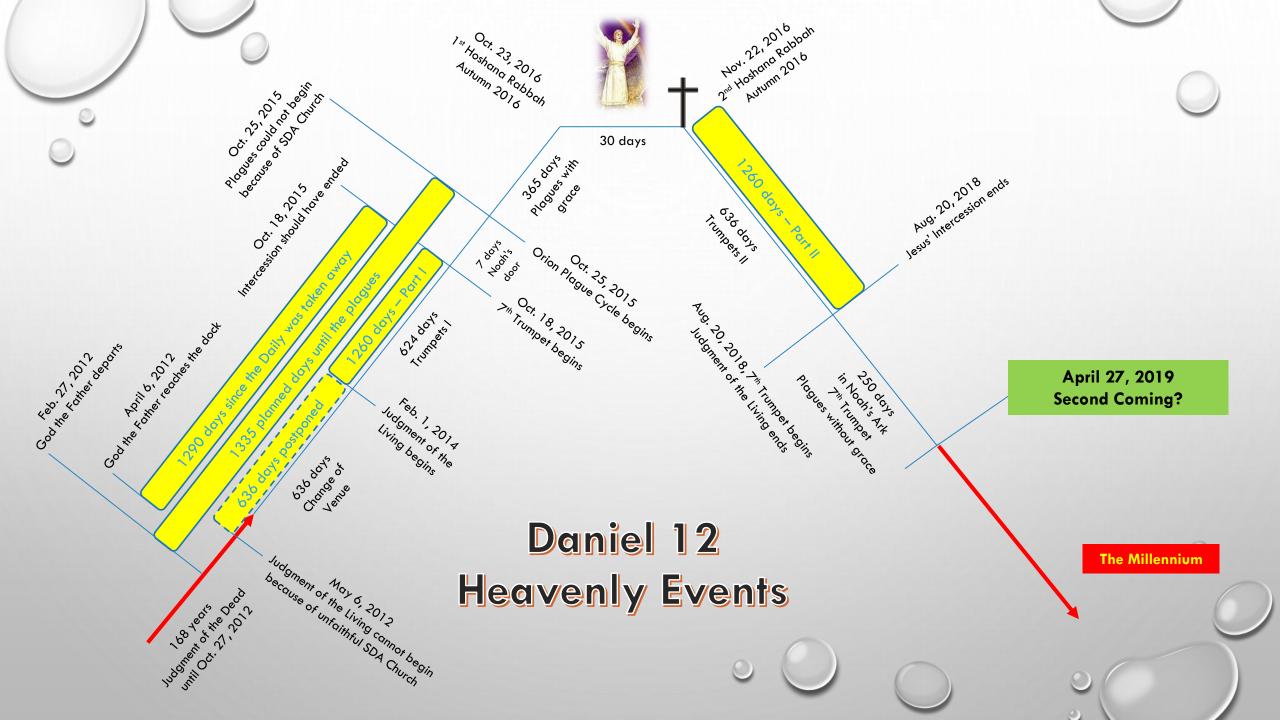

| Pentecos                                |
| Autumn 2019                 | Tishri 1  | Wednesday, October 30, 2019                                  | Trumpet                                 |
|                             | Tishri 10 | Friday, November 08, 2019                                    | Yom Kippu                               |
|                             | Tishri 15 | Wednesday, November 13, 2019                                 | Tabernacle                              |
|                             | Tishri 22 | Wednesday, November 13, 2013<br>Wednesday, November 20, 2019 | Shemini Atzere                          |
|                             |           | ,,                                                           |                                         |













# Two Witnesses Against Satan

| Jesus    | Jesus' divided ministry        | Alŋitak                                    |  |
|----------|--------------------------------|--------------------------------------------|--|
| 3½ years | Separated by about 3,000 years | 3½ years                                   |  |
| Sataŋ    | Satan's divided "ministry"     | Lucifer  3½ years  Philadelphia  1631 days |  |
| 3½ years | Separated by 1,000 years       |                                            |  |
| Laodicea | Our divided ministry           |                                            |  |
| 859 days | Separated by 636 days          |                                            |  |

#### Our old understanding of the last three Seals







# The Sevenfold Seal



#### It is your de